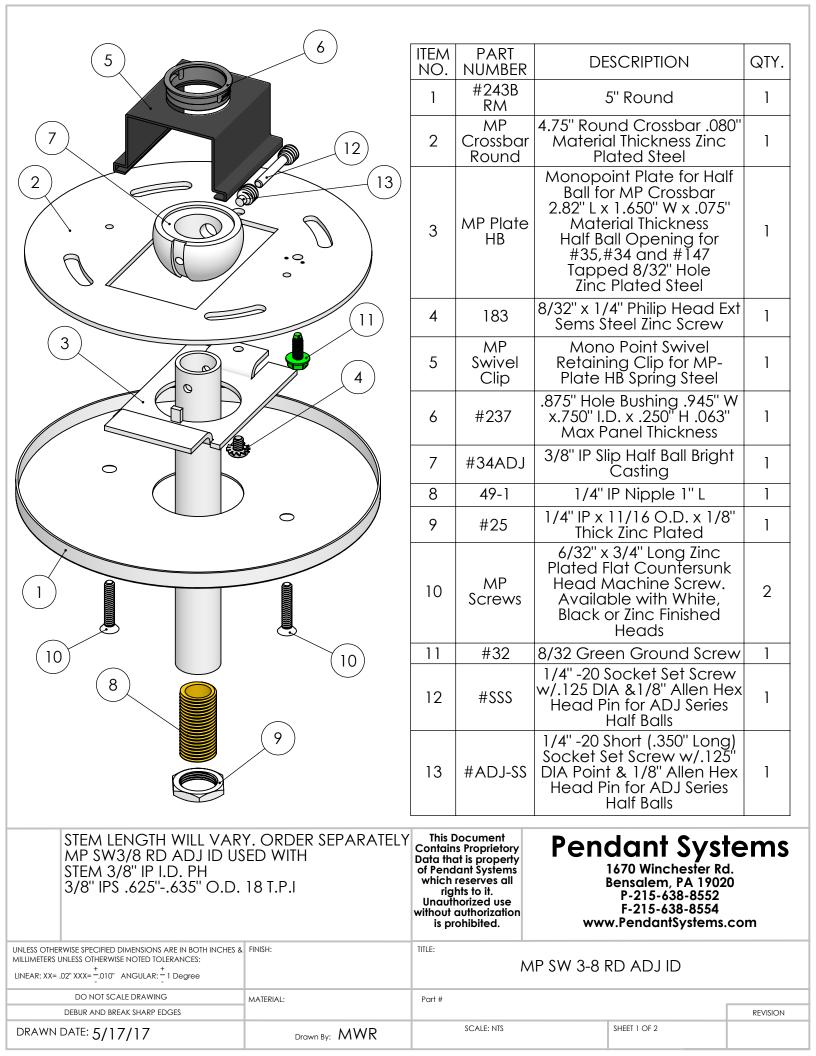

|                                                                                                                                                                 |               | This Document<br>Contains Proprietory<br>Data that is property<br>of Pendant Systems<br>which reserves all<br>rights to it.<br>Unauthorized use<br>without authorization<br>is prohibited. |              |          |
|-----------------------------------------------------------------------------------------------------------------------------------------------------------------|---------------|--------------------------------------------------------------------------------------------------------------------------------------------------------------------------------------------|--------------|----------|
| UNLESS OTHERWISE SPECIFIED DIMENSIONS ARE IN BOTH INCHES &<br>MILLIMETERS UNLESS OTHERWISE NOTED TOLERANCES:<br>LINEAR: XX= .02" XXX= +.010" ANGULAR: +1 Degree | FINISH:       | MP SW 3-8 RD ADJ ID Assembled                                                                                                                                                              |              |          |
| DO NOT SCALE DRAWING                                                                                                                                            | MATERIAL:     | Part #                                                                                                                                                                                     |              |          |
| DEBUR AND BREAK SHARP EDGES                                                                                                                                     | Drawn By: MWR | SCALE: NTS                                                                                                                                                                                 | SHEET 2 OF 2 | REVISION |