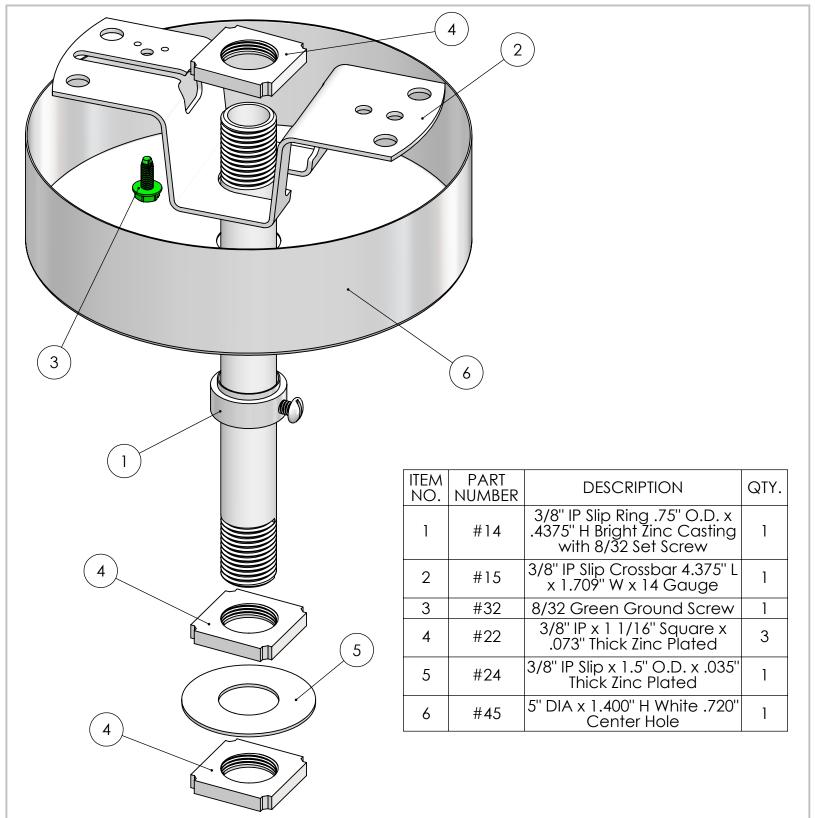

STEM LENGTH WILL VARY. ORDER SEPARATELY C501 TR USED WITH STEM 3/8" IP 3/8" IPS .625"-.635" O.D. 18 T.P.I

This Document
Contains Proprietory
Data that is property
of Pendant Systems
which reserves all
rights to it.
Unauthorized use
without authorization
is prohibited.