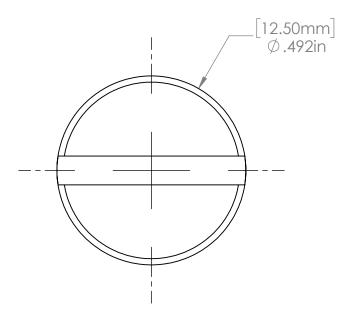

| 1/4"-20 Bolt<br>.500" L |  |
|-------------------------|--|

This Document
Contains Proprietory
Data that is property
of Pendant Systems
which reserves all
rights to it.
Unauthorized use
without authorization
is prohibited.