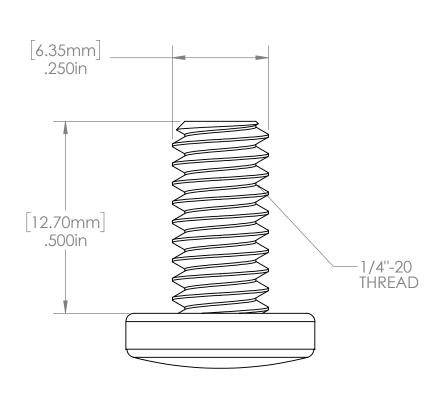

| 1/4"-20 Bolt<br>.500" L |  |
|-------------------------|--|

This Document
Contains Proprietory
Data that is property
of Pendant Systems
which reserves all
rights to it.
Unauthorized use
without authorization
is prohibited.