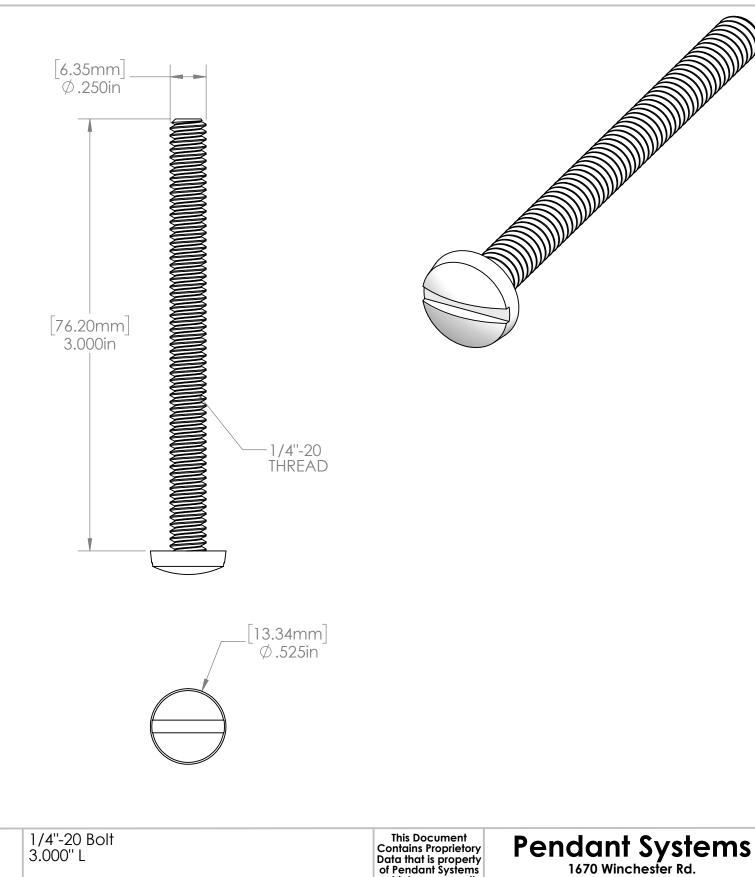

|                                                                                                                                                  |               |            | 1 | Bensalem, PA 19020<br>P-215-638-8552<br>F-215-638-8554<br>www.PendantSystems.com |          |  |
|--------------------------------------------------------------------------------------------------------------------------------------------------|---------------|------------|---|----------------------------------------------------------------------------------|----------|--|
| UNLESS OTHERWISE SPECIFIED DIMENSIONS ARE IN BOTH INCHES & MILLIMETERS UNLESS OTHERWISE NOTED TOLERANCES:  + + + + + + + + + + + + + + + + + + + | FINISH:       | 11TLE: 69B |   |