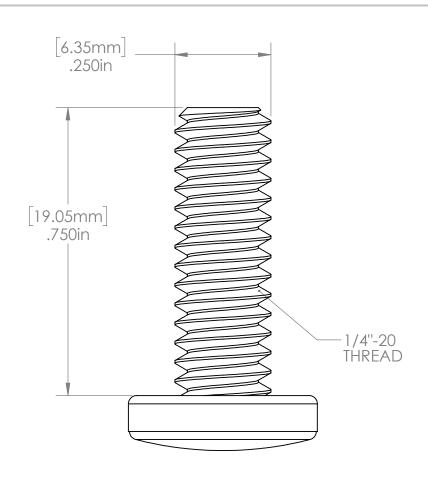

1/4"-20 Bol†
.750" L

This Document
Contains Proprietory
Data that is properly
of Pendant Systems
which reserves all
rights to it.
Unauthorized use
without authorization
is prohibited.