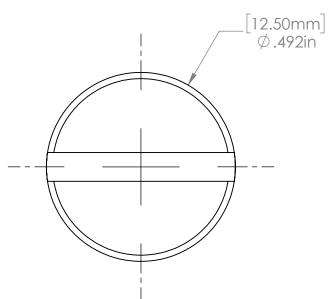

1/4"-20 Bol†
.750" L

This Document
Contains Proprietory
Data that is properly
of Pendant Systems
which reserves all
rights to it.
Unauthorized use
without authorization
is prohibited.