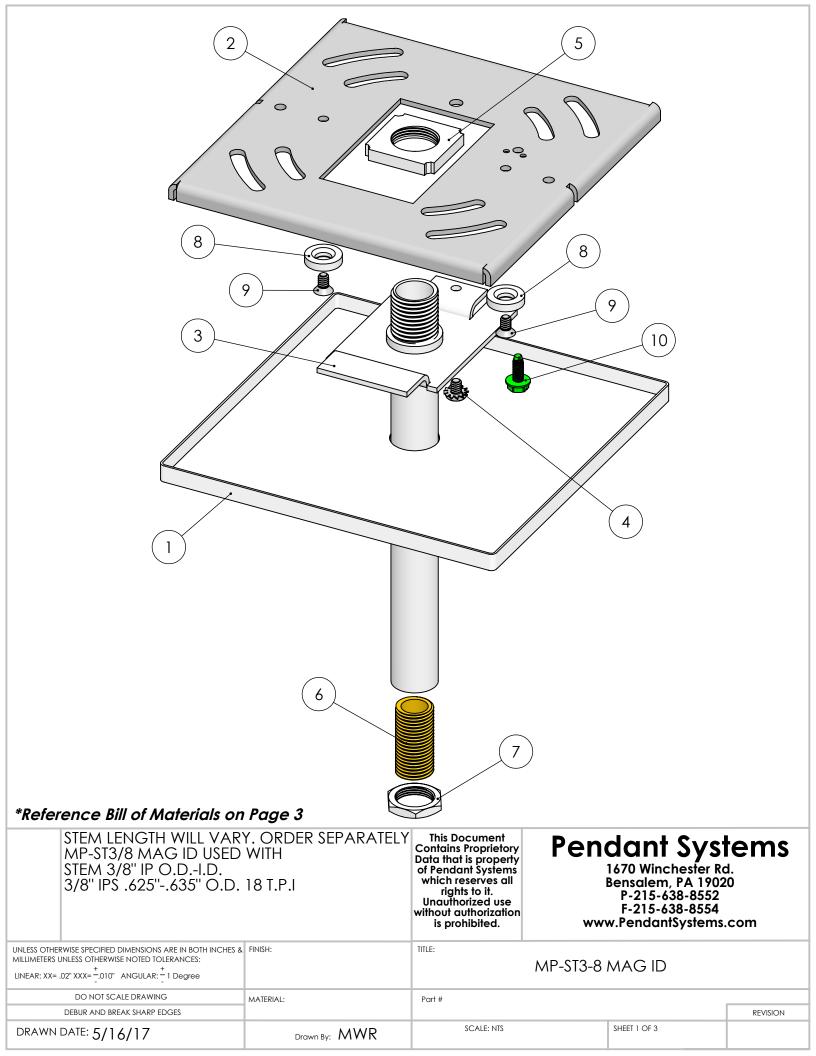

|             |                    |                                                                                                                                          | , |  |
|-------------|--------------------|------------------------------------------------------------------------------------------------------------------------------------------|---|--|
| ITEM<br>NO. | PART<br>NUMBER     | DESCRIPTION                                                                                                                              |   |  |
| 1           | 277B SQ            | 5" Canopy w/.660" CH                                                                                                                     |   |  |
| 2           | MP<br>Crossbar     | Crossbar 14 Gauge Zinc Plated<br>Steel<br>4.8" L x 4.8" W x .075" Material<br>Thickness                                                  |   |  |
| 3           | MP Plate<br>3-8 IP | 3/8" IP Monopoint Plate for MP<br>Crossbar<br>2.82" L x 1.650" W x .075" Material<br>Thickness<br>Tapped 8/32" Hole<br>Zinc Plated Steel | 1 |  |
| 4           | 183                | 8/32" x 1/4" Philip Head Ext Sems<br>Steel Zinc Screw                                                                                    | 1 |  |
| 5           | #22                | 3/8" IP x 1 1/16" Square x .073" Thick<br>Zinc Plated                                                                                    | 1 |  |
| 6           | 49-1               | 1/4" IP Nipple 1" L                                                                                                                      | 1 |  |
| 7           | #25                | 1/4" IP x 11/16 O.D. x 1/8" Thick Zinc<br>Plated                                                                                         | 1 |  |
| 8           | Magnet             | #6 & #8 Magnet                                                                                                                           | 2 |  |
| 9           | 271                | 6/32" x 1/4" L Flat Head Philips<br>Machine Screw                                                                                        | 2 |  |
| 10          | #32                | 8/32 Green Ground Screw                                                                                                                  | 1 |  |