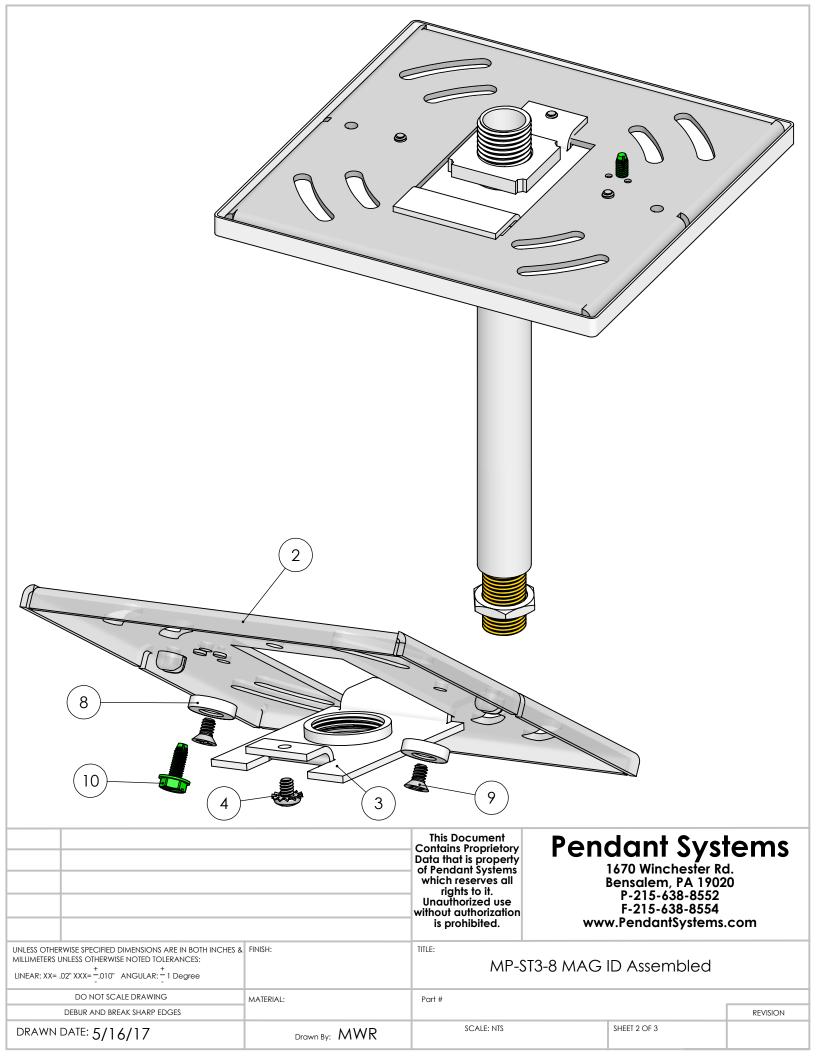

|             |                    |                                                                                                                                          | , |  |
|-------------|--------------------|------------------------------------------------------------------------------------------------------------------------------------------|---|--|
| ITEM<br>NO. | PART<br>NUMBER     | DESCRIPTION                                                                                                                              |   |  |
| 1           | 277B SQ            | 5" Canopy w/.660" CH                                                                                                                     |   |  |
| 2           | MP<br>Crossbar     | Crossbar 14 Gauge Zinc Plated<br>Steel<br>4.8" L x 4.8" W x .075" Material<br>Thickness                                                  |   |  |
| 3           | MP Plate<br>3-8 IP | 3/8" IP Monopoint Plate for MP<br>Crossbar<br>2.82" L x 1.650" W x .075" Material<br>Thickness<br>Tapped 8/32" Hole<br>Zinc Plated Steel | 1 |  |
| 4           | 183                | 8/32" x 1/4" Philip Head Ext Sems<br>Steel Zinc Screw                                                                                    | 1 |  |
| 5           | #22                | 3/8" IP x 1 1/16" Square x .073" Thick<br>Zinc Plated                                                                                    | 1 |  |
| 6           | 49-1               | 1/4" IP Nipple 1" L                                                                                                                      | 1 |  |
| 7           | #25                | 1/4" IP x 11/16 O.D. x 1/8" Thick Zinc<br>Plated                                                                                         | 1 |  |
| 8           | Magnet             | #6 & #8 Magnet                                                                                                                           | 2 |  |
| 9           | 271                | 6/32" x 1/4" L Flat Head Philips<br>Machine Screw                                                                                        | 2 |  |
| 10          | #32                | 8/32 Green Ground Screw                                                                                                                  | 1 |  |