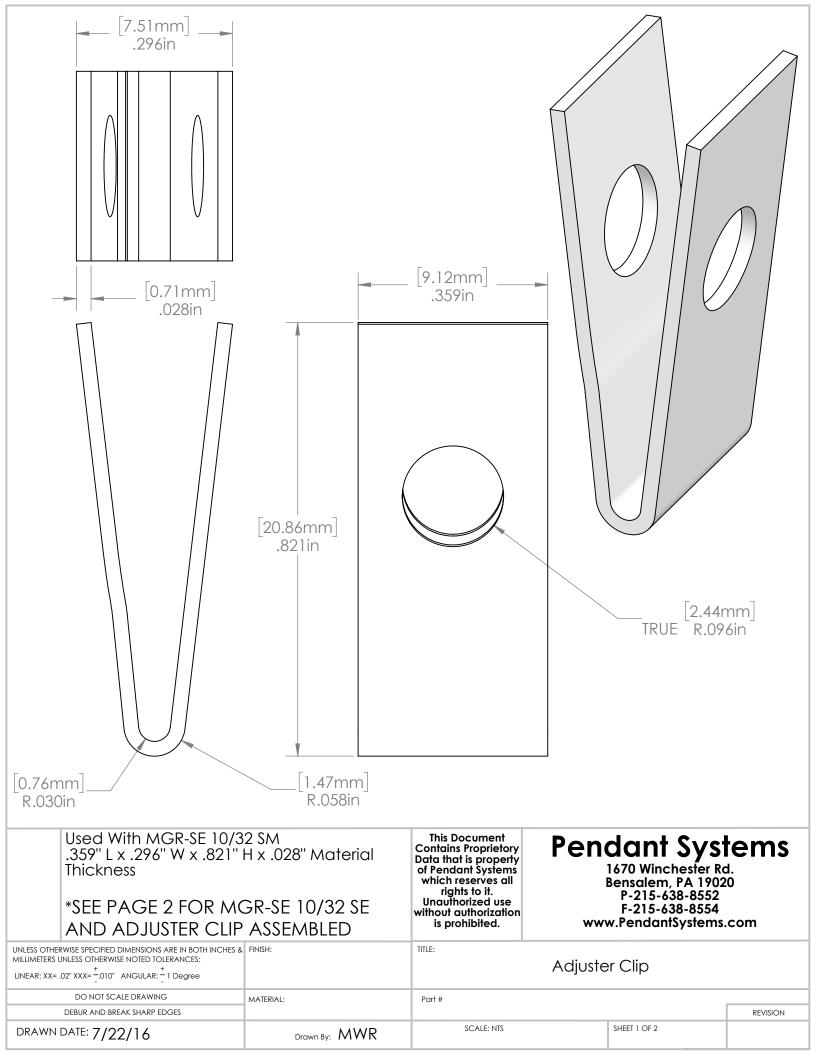

| MGR-SE 10/32 SM<br>SOLD SEPARATEL                                                                                                                    |                            |                                                                                                                                                                           |                                                                                                                                                                                                      |          |
|------------------------------------------------------------------------------------------------------------------------------------------------------|----------------------------|---------------------------------------------------------------------------------------------------------------------------------------------------------------------------|------------------------------------------------------------------------------------------------------------------------------------------------------------------------------------------------------|----------|
|                                                                                                                                                      |                            | Contains Proprietory<br>Data that is property<br>of Pendant Systems<br>which reserves all<br>rights to it.<br>Unauthorized use<br>without authorization<br>is prohibited. | Ita that is property<br>Pendant SystemsPendant Systems1670 Winchester Rd.vhich reserves all<br>rights to it.Bensalem, PA 19020<br>P-215-638-8552Inauthorized use<br>hout authorizationF-215-638-8554 |          |
| UNLESS OTHERWISE SPECIFIED DIMENSIONS ARE IN BOTH INCHES &<br>MILLIMETERS UNLESS OTHERWISE NOTED TOLERANCES:<br>LINEAR: XX= .02" XXX= .010" ANGULAR: |                            | Adjuster Clip Assembled                                                                                                                                                   |                                                                                                                                                                                                      |          |
| DO NOT SCALE DRAWING<br>DEBUR AND BREAK SHARP EDGES<br>DRAWN DATE: 7/22/16                                                                           | MATERIAL:<br>Drawn By: MWR | Part # SCALE: NTS                                                                                                                                                         | SHEET 2 OF 2                                                                                                                                                                                         | REVISION |