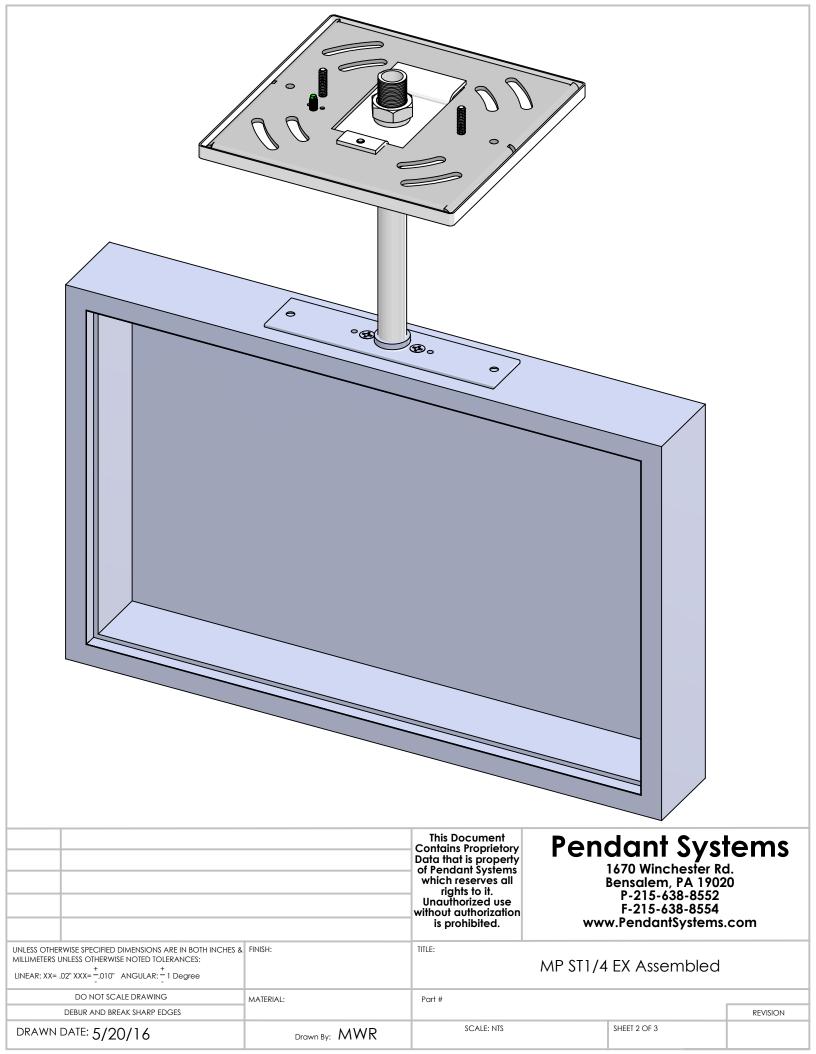

Part #

SCALE: NTS

REVISION

SHEET 1 OF 3

LINEAR: XX= .02" XXX= + 010" ANGULAR: + 1 Degree

DO NOT \$CALE DRAWING

DRAWN DATE: 5/20/16

DEBUR AND BREAK SHARP EDGES

MATERIAL:

Drawn By: MWR

| ITEM<br>NO. | PART<br>NUMBER                                                                                                        | DESCRIPTION                                                                                                                        |   |  |  |
|-------------|-----------------------------------------------------------------------------------------------------------------------|------------------------------------------------------------------------------------------------------------------------------------|---|--|--|
| 1           | #240B SQ<br>RM                                                                                                        | Monopoint Canopy with 6/32" Mounting<br>Holes & .575" Center Hole                                                                  |   |  |  |
| 2           | MP<br>Crossbar                                                                                                        | Crossbar 14 Gauge Zinc Plated Steel<br>4.8" L x 4.8" W x .075" Material Thickness                                                  |   |  |  |
| 3           | MP Plate<br>1-4 IP                                                                                                    | 1/4" IP Monopoint Plate for MP Crossbar<br>2.82" L x 1.650" W x .075" Material Thickness<br>Tapped 8/32" Hole<br>Zinc Plated Steel |   |  |  |
| 4           | #32                                                                                                                   | 8/32 Green Ground Screw                                                                                                            |   |  |  |
| 5           | #64                                                                                                                   | 1/4" IP x 3/4 O.D. x 1/4" Thick Zinc Plated                                                                                        |   |  |  |
| 6           | Exit Bracket 6/32" Screws Screws                                                                                      |                                                                                                                                    |   |  |  |
| 7           | MP<br>Screws                                                                                                          |                                                                                                                                    |   |  |  |
| 8           | Exit Bracket with 1/4"IP tapped center hole & 6/32" tapped holes. 4.5" x .875" (Available in white, nickel and black) |                                                                                                                                    | 1 |  |  |
| 9           | Exit Base                                                                                                             | Exit Bracket Base 6/32" Slip & Tapped<br>Holes. 2" x .875" Zinc Plated                                                             |   |  |  |
| 10          | #183                                                                                                                  | 8/32" x 1/4" Philip Head Ext Sems Steel Zinc<br>Screw                                                                              |   |  |  |