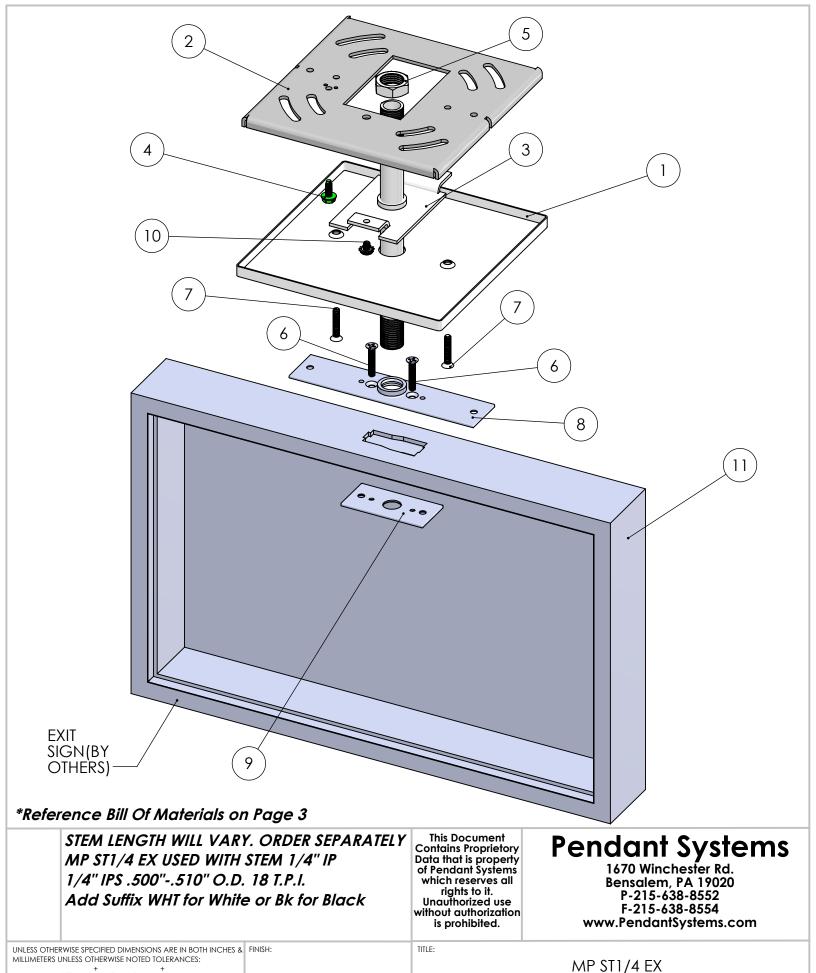

Part #

SCALE: NTS

REVISION

SHEET 1 OF 3

LINEAR: XX= .02" XXX= + 010" ANGULAR: + 1 Degree

DO NOT \$CALE DRAWING

DRAWN DATE: 5/20/16

DEBUR AND BREAK SHARP EDGES

MATERIAL:

Drawn By: MWR

| ITEM<br>NO. | PART<br>NUMBER                                                                                                        | DESCRIPTION                                                                                                                        |   |  |  |
|-------------|-----------------------------------------------------------------------------------------------------------------------|------------------------------------------------------------------------------------------------------------------------------------|---|--|--|
| 1           | #240B SQ<br>RM                                                                                                        | Monopoint Canopy with 6/32" Mounting<br>Holes & .575" Center Hole                                                                  |   |  |  |
| 2           | MP<br>Crossbar                                                                                                        | Crossbar 14 Gauge Zinc Plated Steel<br>4.8" L x 4.8" W x .075" Material Thickness                                                  |   |  |  |
| 3           | MP Plate<br>1-4 IP                                                                                                    | 1/4" IP Monopoint Plate for MP Crossbar<br>2.82" L x 1.650" W x .075" Material Thickness<br>Tapped 8/32" Hole<br>Zinc Plated Steel |   |  |  |
| 4           | #32                                                                                                                   | 8/32 Green Ground Screw                                                                                                            |   |  |  |
| 5           | #64                                                                                                                   | 1/4" IP x 3/4 O.D. x 1/4" Thick Zinc Plated                                                                                        |   |  |  |
| 6           | Exit Bracket 6/32" Screws Screws                                                                                      |                                                                                                                                    |   |  |  |
| 7           | MP<br>Screws                                                                                                          |                                                                                                                                    |   |  |  |
| 8           | Exit Bracket with 1/4"IP tapped center hole & 6/32" tapped holes. 4.5" x .875" (Available in white, nickel and black) |                                                                                                                                    | 1 |  |  |
| 9           | Exit Base                                                                                                             | Exit Bracket Base 6/32" Slip & Tapped<br>Holes. 2" x .875" Zinc Plated                                                             |   |  |  |
| 10          | #183                                                                                                                  | 8/32" x 1/4" Philip Head Ext Sems Steel Zinc<br>Screw                                                                              |   |  |  |