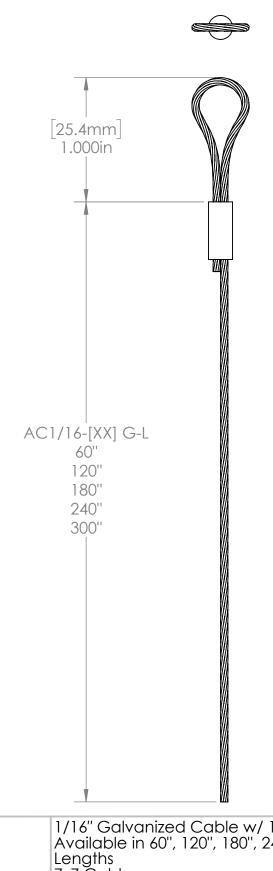

1/16" Galvanized Cable w/ 1" Loop Available in 60", 120", 180", 240" & 300" 7x7 Cable

**This Document** Contains Proprietory
Data that is property
of Pendant Systems
which reserves all rights to it. Unauthorized use without authorization is prohibited.

DEBUR AND BREAK SHARP EDGES

TITLE:

AC1-16-[XX]G-L

LINEAR: XX= .02" XXX= -.010" ANGULAR: + 1 Degree DO NOT SCALE DRAWING

MATERIAL:

Part #

REVISION

DRAWN DATE: 6/28/16