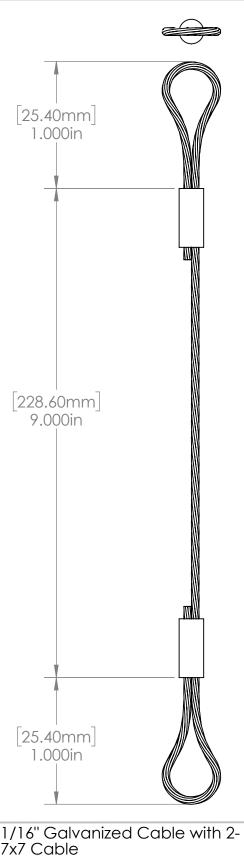

1/16" Galvanized Cable with 2- 1" Loops 7x7 Cable

**This Document** Contains Proprietory
Data that is property
of Pendant Systems
which reserves all
rights to it. Unauthorized use without authorization is prohibited.

TITLE:

AC1-16-9 DL-G

DO NOT SCALE DRAWING DEBUR AND BREAK SHARP EDGES

MATERIAL:

DRAWN DATE: 6/30/16

Drawn By: MWR

SCALE: NTS

Part #