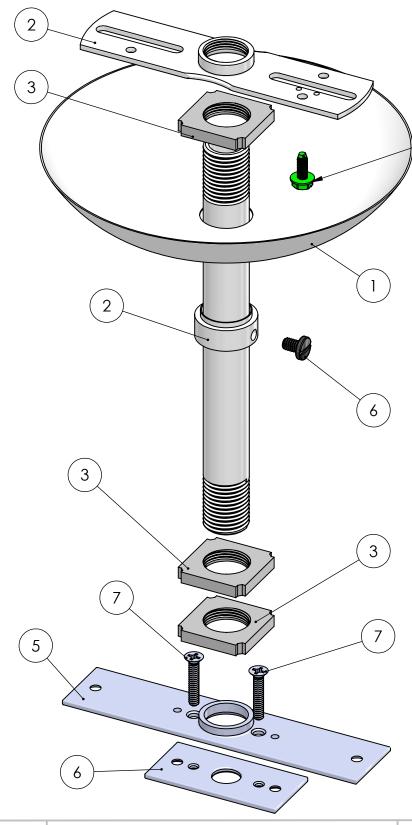

| ITEM<br>NO. | PART<br>NUMBER            | DESCRIPTION                                                                                                            | QTY. |
|-------------|---------------------------|------------------------------------------------------------------------------------------------------------------------|------|
| 1           | #72                       | 5" Canopy w/#14<br>S.R.I. WHT.                                                                                         | 1    |
| 2           | #38                       | 3/8" IP Tapped<br>Crossbar 4.14" L x<br>1" Zinc Plated x 14<br>Gauge                                                   | 1    |
| 3           | #22                       | 3/8" IP x 1 1/16"<br>Square x .073"<br>Thick Zinc Plated                                                               | 3    |
| 4           | #32                       | 8/32 Green<br>Ground Screw                                                                                             | 1    |
| 5           | Exit<br>Bracket 3-8<br>IP | Exit Bracket with 3/8" IP tapped center hole & 6/32" tapped holes. 4.5" x .875" (Available in white, nickel and black) | 1    |
| 6           | Exit Base                 | Exit Bracket Base<br>6/32" Slip &<br>Tapped Holes. 2" x<br>.875" Zinc Plated                                           | 1    |
| 7           | Exit<br>Bracket<br>Screws | 6/32" Screws                                                                                                           | 2    |

STEM LENGTH WILL VARY. ORDER SEPARATELY C517 EXIT USED WITH STEM 3/8" IP 3/8" IPS .625"-.635" O.D. 18 T.P.I.

This Document
Contains Proprietory
Data that is property
of Pendant Systems
which reserves all
rights to it.
Unauthorized use
without authorization
is prohibited.