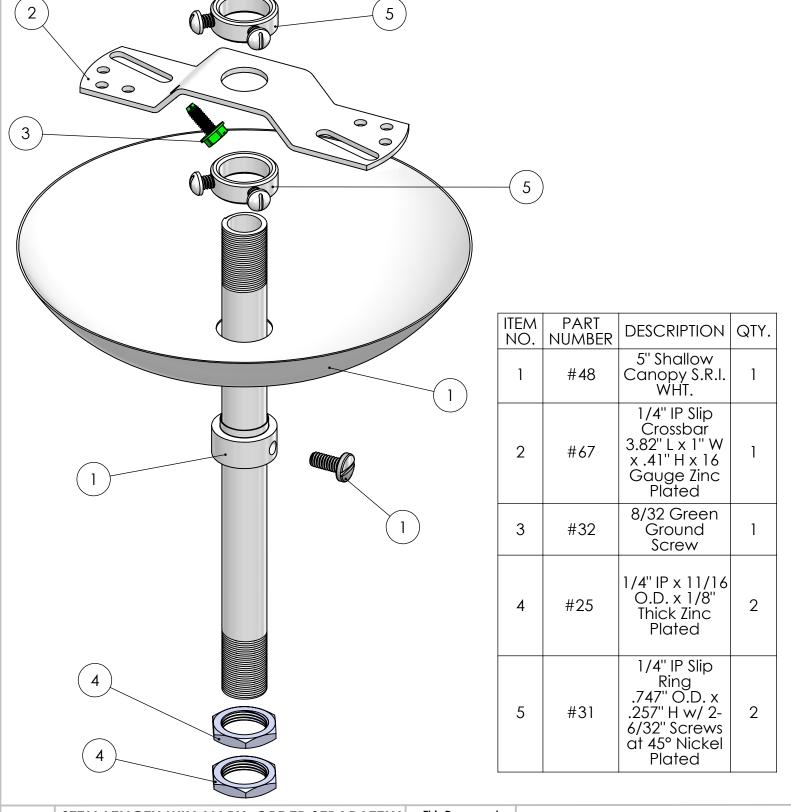

STEM LENGTH WILL VARY. ORDER SEPARATELY C401 USED WITH STEM 1/4" IP 1/4" IPS .500"-.510" O.D. 18 T.P.I.

This Document
Contains Proprietory
Data that is property
of Pendant Systems
which reserves all
rights to it.
Unauthorized use
without authorization
is prohibited.