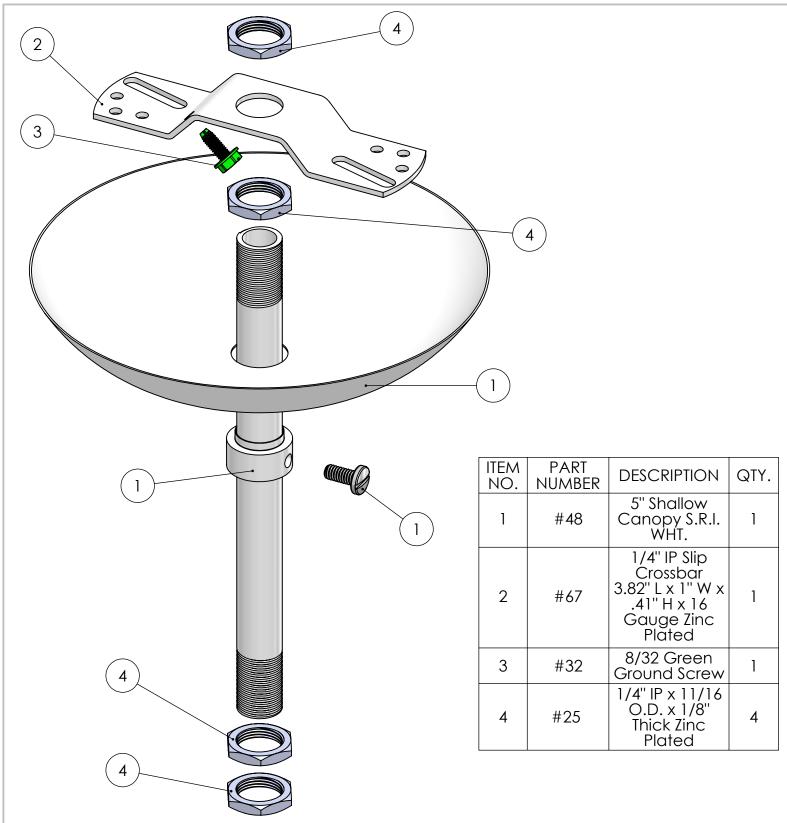

STEM LENGTH WILL VARY. ORDER SEPARATELY C400 USED WITH STEM 1/4" IP 1/4" IPS .500"-.510" O.D. 18 T.P.I.

This Document
Contains Proprietory
Data that is property
of Pendant Systems
which reserves all
rights to it.
Unauthorized use
without authorization
is prohibited.

## Pendant Systems 1670 Winchester Rd.

Bensalem, PA 19020 P-215-638-8552 F-215-638-8554 www.PendantSystems.com

| UNLESS OTHERWISE SPECIFIED DIMENSIONS ARE IN BOTH INCHES & MILLIMETERS UNLESS OTHERWISE NOTED TOLERANCES:  LINEAR: XX=.02" XXX=010" ANGULAR: _1 Degree | FINISH:       | TITLE: C400 |  |              |          |
|--------------------------------------------------------------------------------------------------------------------------------------------------------|---------------|-------------|--|--------------|----------|
| DO NOT SCALE DRAWING                                                                                                                                   | MATERIAL:     | Part #      |  |              |          |
| DEBUR AND BREAK SHARP EDGES                                                                                                                            |               |             |  |              | REVISION |
| DRAWN DATE: 4/25/16                                                                                                                                    | Drawn By: MWR | SCALE: NTS  |  | SHEET 1 OF 1 |          |