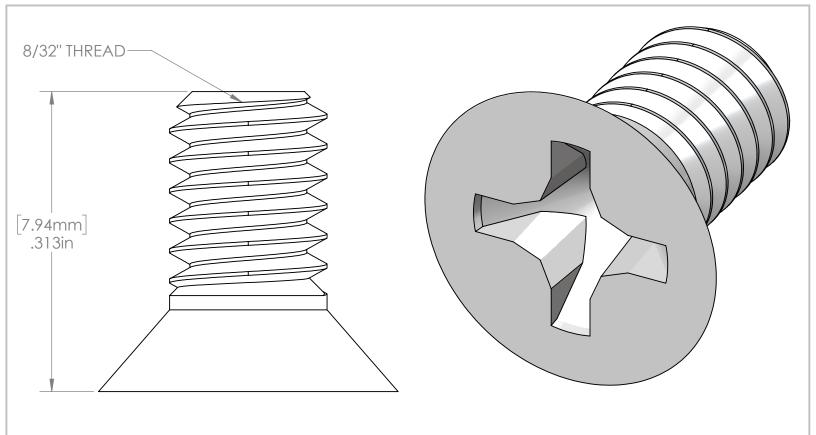

This Document
Contains Proprietory
Data that is property
of Pendant Systems
which reserves all
rights to it.
Unauthorized use
without authorization
is prohibited 8/32" x 5/16" L Philips Head Flat Machine Screw