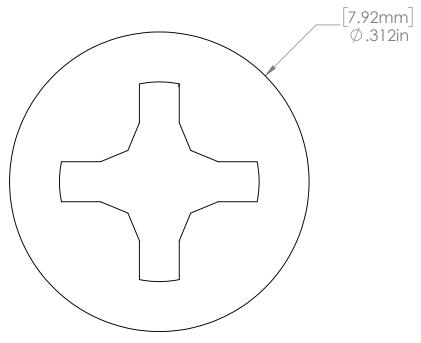

This Document
Contains Proprietory
Data that is property
of Pendant Systems
which reserves all
rights to it.
Unauthorized use
without authorization
is prohibited 8/32" x 5/16" L Philips Head Flat Machine Screw