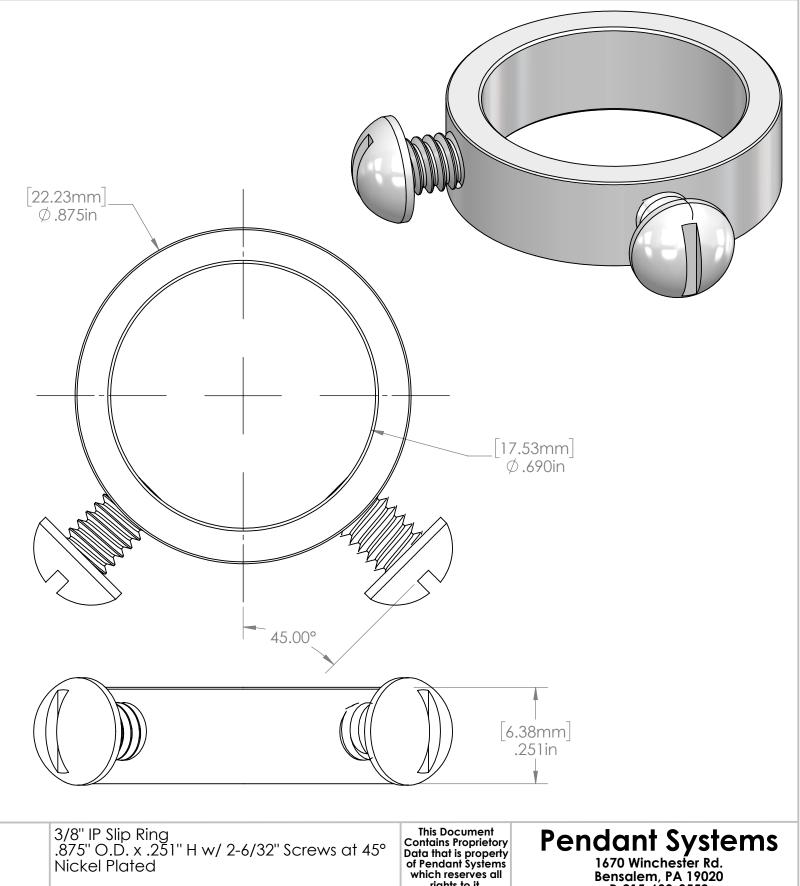

Nickel Plated

Contains Proprietory
Data that is property
of Pendant Systems
which reserves all rights to it.
Unauthorized use
without authorization is prohibited.

P-215-638-8552 F-215-638-8554 www.PendantSystems.com