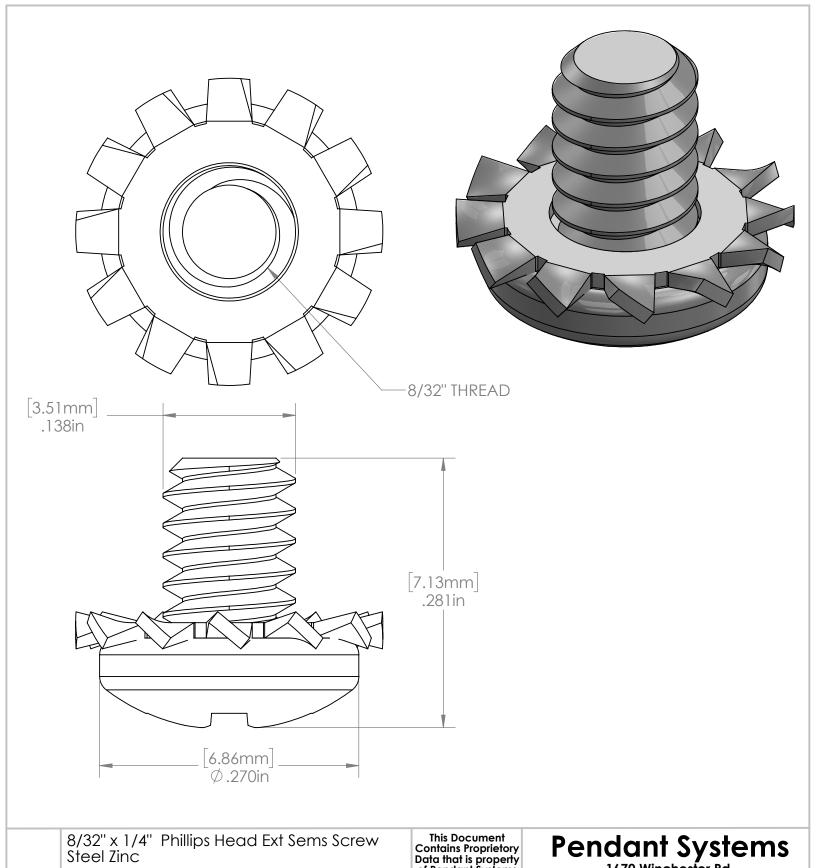

|                                                                                                                                                                       |               |            | 1 | 16/0 Winchester Rd. Bensalem, PA 19020 P-215-638-8552 F-215-638-8554 www.PendantSystems.com |          |  |
|-----------------------------------------------------------------------------------------------------------------------------------------------------------------------|---------------|------------|---|---------------------------------------------------------------------------------------------|----------|--|
| UNLESS OTHERWISE SPECIFIED DIMENSIONS ARE IN BOTH INCHES 8 MILLIMETERS UNLESS OTHERWISE NOTED TOLERANCES:  + + + + + + 1 LINEAR: XX= .02" XXX=010" ANGULAR: -1 Degree | FINISH:       | 183        |   |                                                                                             |          |  |
| DO NOT SCALE DRAWING                                                                                                                                                  | MATERIAL:     | Part #     |   |                                                                                             |          |  |
| DEBUR AND BREAK SHARP EDGES                                                                                                                                           |               |            |   |                                                                                             | REVISION |  |
| DRAWN DATE: 6/1/16                                                                                                                                                    | Drawn By: MWR | SCALE: NTS |   | SHEET 1 OF 1                                                                                |          |  |