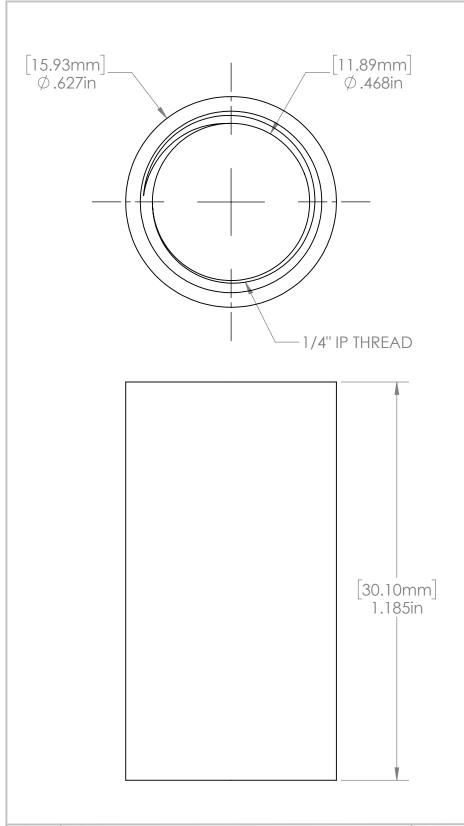

1/4" IP Tap x 1.185" L Brass White Powder Coated Also Available Raw & Black

This Document
Contains Proprietory
Data that is property
of Pendant Systems
which reserves all
rights to it.
Unauthorized use
without authorization
is prohibited.