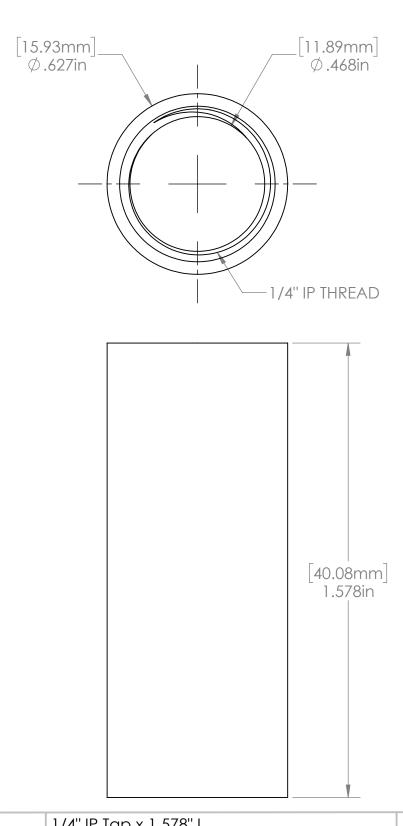

1/4" IP Tap x 1.578" L Brass White Powder Coated Also Available Raw & Black

This Document
Contains Proprietory
Data that is property
of Pendant Systems
which reserves all
rights to it.
Unauthorized use
without authorization
is prohibited.