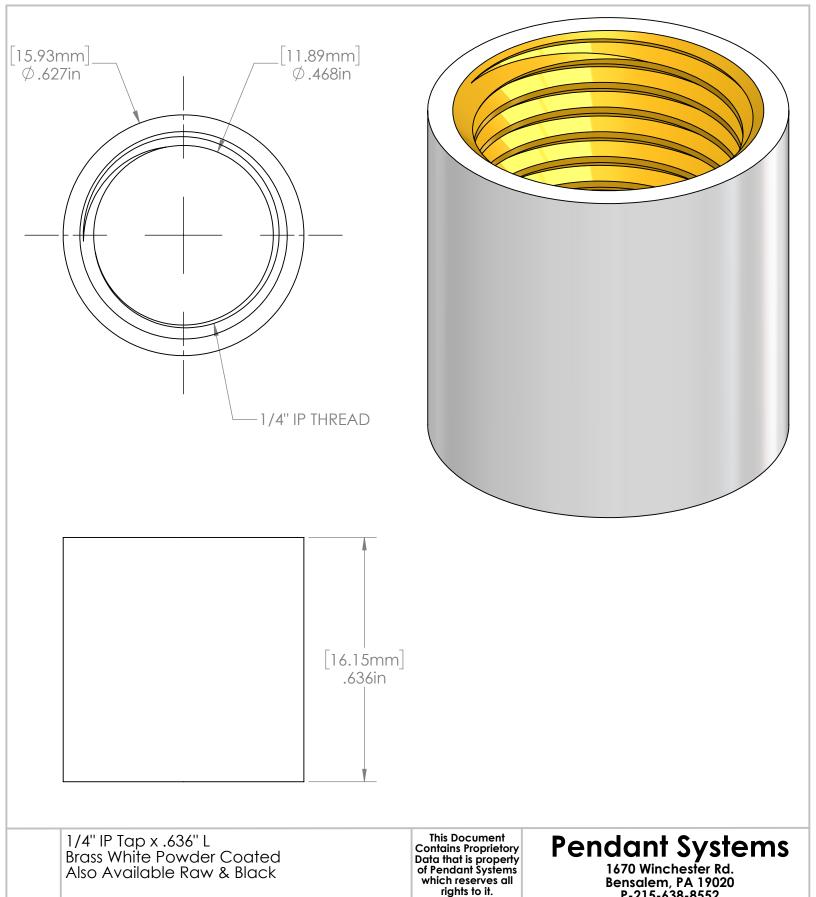

|                                                                                                                                                       | unauthorized use without authorization is prohibited. |            |  | P-215-638-8552<br>F-215-638-8554<br>www.PendantSystems.com |          |  |
|-------------------------------------------------------------------------------------------------------------------------------------------------------|-------------------------------------------------------|------------|--|------------------------------------------------------------|----------|--|
| UNLESS OTHERWISE SPECIFIED DIMENSIONS ARE IN BOTH INCHES 8 MILLIMETERS UNLESS OTHERWISE NOTED TOLERANCES:  LINEAR: XX= .02" XXX=010" ANGULAR:1 Degree | FINISH: