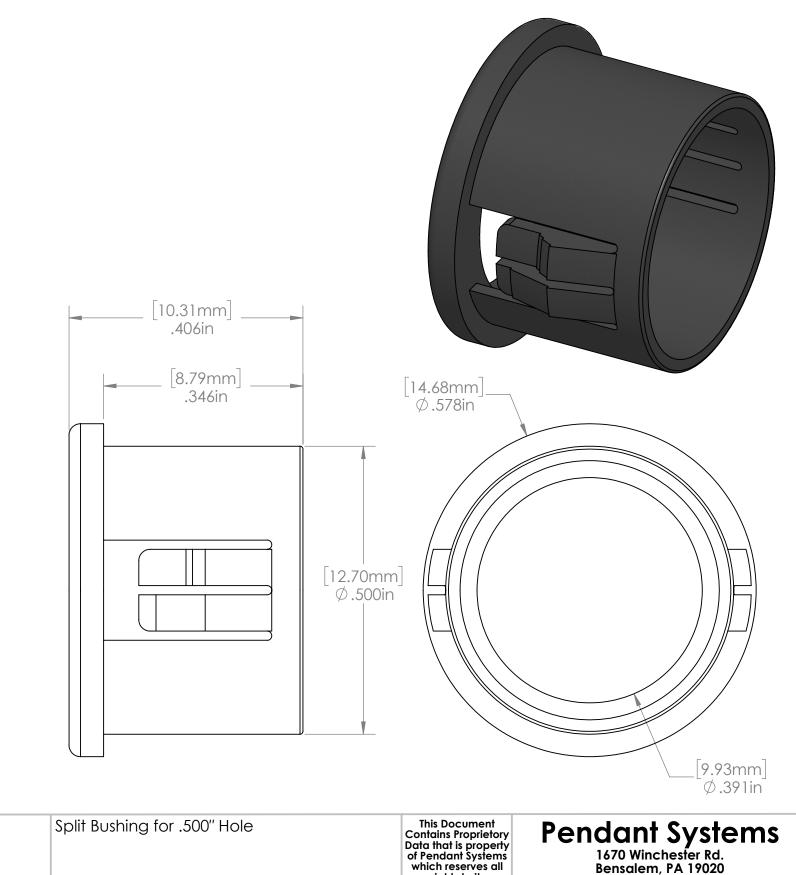

|                                                                                                                                                         |               |                  | 1 | 1670 Winchester Rd. Bensalem, PA 19020 P-215-638-8552 F-215-638-8554 www.PendantSystems.com |  |  |
|---------------------------------------------------------------------------------------------------------------------------------------------------------|---------------|------------------|---|---------------------------------------------------------------------------------------------|--|--|
| UNLESS OTHERWISE SPECIFIED DIMENSIONS ARE IN BOTH INCHES 8 MILLIMETERS UNLESS OTHERWISE NOTED TOLERANCES:  LINEAR: XX= .02" XXX=010" ANGULAR: _1 Degree | FINISH:       | TITLE: 154       |   |                                                                                             |  |  |
| DO NOT SCALE DRAWING                                                                                                                                    | MATERIAL:     | Part #  REVISION |   |                                                                                             |  |  |
| DEBUR AND BREAK SHARP EDGES                                                                                                                             |               |                  |   |                                                                                             |  |  |
| DRAWN DATE: 6/3/16                                                                                                                                      | Drawn By: MWR | SCALE: NTS       |   | SHEET 1 OF 1                                                                                |  |  |