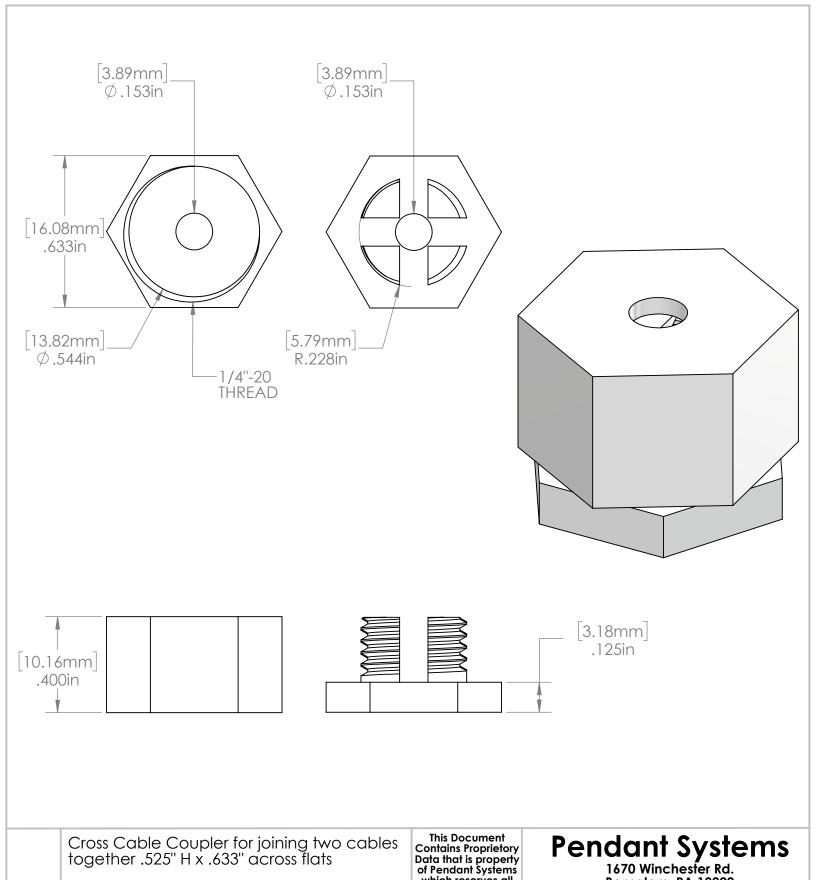

|                                                                                                                                                         |               | which reserves all<br>rights to it.<br>Unauthorized use<br>without authorization<br>is prohibited. |  | Bensalem, PA 19020<br>P-215-638-8552<br>F-215-638-8554<br>www.PendantSystems.com |          |  |
|---------------------------------------------------------------------------------------------------------------------------------------------------------|---------------|----------------------------------------------------------------------------------------------------|--|----------------------------------------------------------------------------------|----------|--|
| UNLESS OTHERWISE SPECIFIED DIMENSIONS ARE IN BOTH INCHES & MILLIMETERS UNLESS OTHERWISE NOTED TOLERANCES:  LINEAR: XX= .02" XXX=010" ANGULAR: _1 Degree | . FINISH:     | TITLE:                                                                                             |  |                                                                                  |          |  |
| DO NOT SCALE DRAWING                                                                                                                                    | MATERIAL:     | Part #                                                                                             |  |                                                                                  |          |  |
| DEBUR AND BREAK SHARP EDGES                                                                                                                             |               |                                                                                                    |  |                                                                                  | REVISION |  |
| DRAWN DATE: 3/10/16                                                                                                                                     | Drawn By: MWR | SCALE: NTS                                                                                         |  | SHEET 1 OF 1                                                                     |          |  |