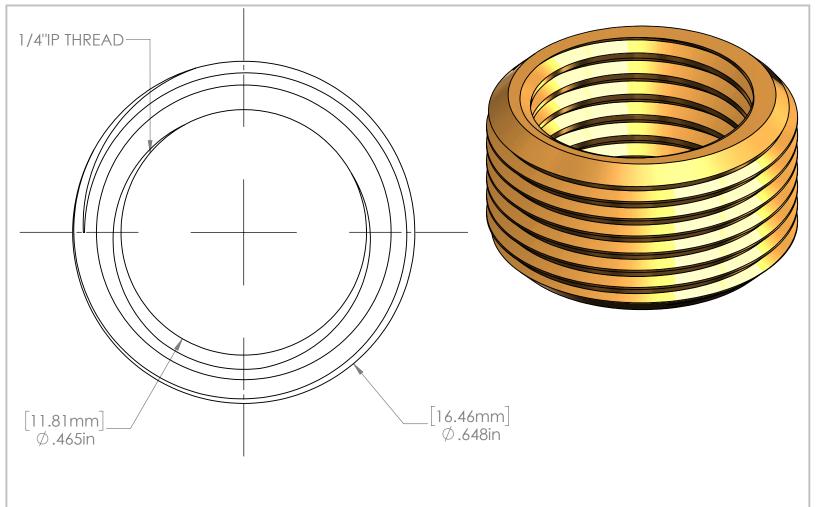

| 3/8"IP THREAD                                                   |       |
|-----------------------------------------------------------------|-------|
| 3/8" IP Outside Thread x 1/4" IP Tap x .345" H<br>Brass Reducer | C D o |