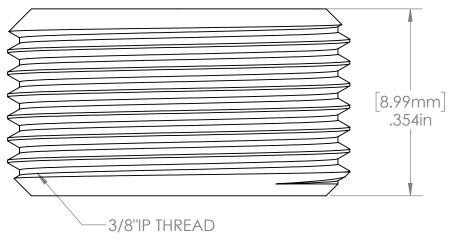

| 3/8"IP THREAD                                                   |       |
|-----------------------------------------------------------------|-------|
| 3/8" IP Outside Thread x 1/4" IP Tap x .345" H<br>Brass Reducer | C D o |