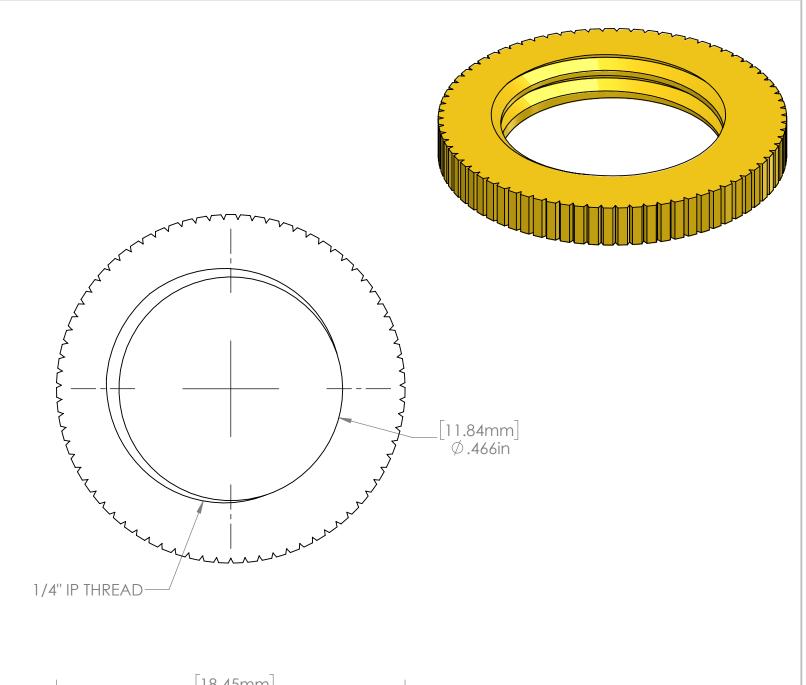

|                                                                                                                                                                   | 1/4" IP x .726" O.D. x .090" Thick<br>Outside Knurled Brass |        | Inis Document Contains Proprietory Data that is property of Pendant Systems which reserves all rights to it. Unauthorized use without authorization is prohibited. | Pendant Systems  1670 Winchester Rd. Bensalem, PA 19020 P-215-638-8552 F-215-638-8554 www.PendantSystems.com |
|-------------------------------------------------------------------------------------------------------------------------------------------------------------------|-------------------------------------------------------------|--------|--------------------------------------------------------------------------------------------------------------------------------------------------------------------|--------------------------------------------------------------------------------------------------------------|
| UNLESS OTHERWISE SPECIFIED DIMENSIONS ARE IN BOTH INCHES & FINISH: MILLIMETERS UNLESS OTHERWISE NOTED TOLERANCES:  LINEAR: XX= .02" XXX= _010" ANGULAR: _1 Degree |                                                             | TITLE: | 51                                                                                                                                                                 |                                                                                                              |