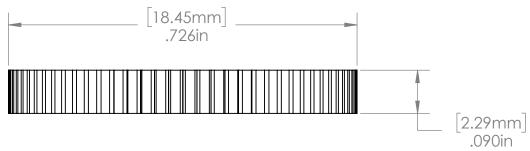

|                                                                                                                                                                   | 1/4" IP x .726" O.D. x .090" Thick<br>Outside Knurled Brass |        | Inis Document Contains Proprietory Data that is property of Pendant Systems which reserves all rights to it. Unauthorized use without authorization is prohibited. | Pendant Systems  1670 Winchester Rd. Bensalem, PA 19020 P-215-638-8552 F-215-638-8554 www.PendantSystems.com |
|-------------------------------------------------------------------------------------------------------------------------------------------------------------------|-------------------------------------------------------------|--------|--------------------------------------------------------------------------------------------------------------------------------------------------------------------|--------------------------------------------------------------------------------------------------------------|
| UNLESS OTHERWISE SPECIFIED DIMENSIONS ARE IN BOTH INCHES & FINISH: MILLIMETERS UNLESS OTHERWISE NOTED TOLERANCES:  LINEAR: XX= .02" XXX= _010" ANGULAR: _1 Degree |                                                             | TITLE: | 51                                                                                                                                                                 |                                                                                                              |