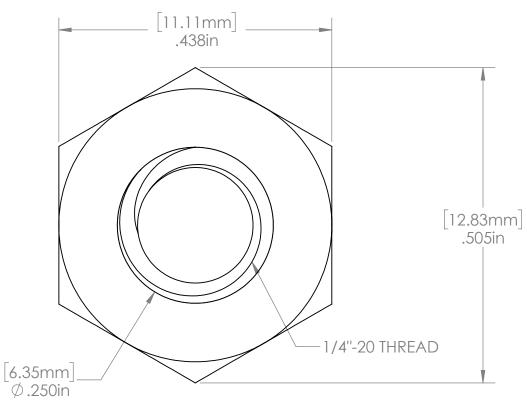

DEBUR AND BREAK SHARP EDGES

DRAWN DATE: 5/23/16

| 1/4"-20 Acorn Nut<br>Nickel Plated                                                                                                                         |           | This Document Contains Proprietory Data that is property of Pendant Systems which reserves all rights to it. Unauthorized use without authorization is prohibited. | Pendant Systems  1670 Winchester Rd. Bensalem, PA 19020 P-215-638-8552 F-215-638-8554 www.PendantSystems.com |
|------------------------------------------------------------------------------------------------------------------------------------------------------------|-----------|--------------------------------------------------------------------------------------------------------------------------------------------------------------------|--------------------------------------------------------------------------------------------------------------|
| UNLESS OTHERWISE SPECIFIED DIMENSIONS ARE IN BOTH INCHES 8 MILLIMETERS UNLESS OTHERWISE NOTED TOLERANCES:  LINEAR: XX= .02" XXX= -0.10" ANGULAR: -1 Degree | FINISH:   | TITLE:                                                                                                                                                             | 170                                                                                                          |
| DO NOT SCALE DRAWING                                                                                                                                       | MATERIAL: | Part #                                                                                                                                                             |                                                                                                              |