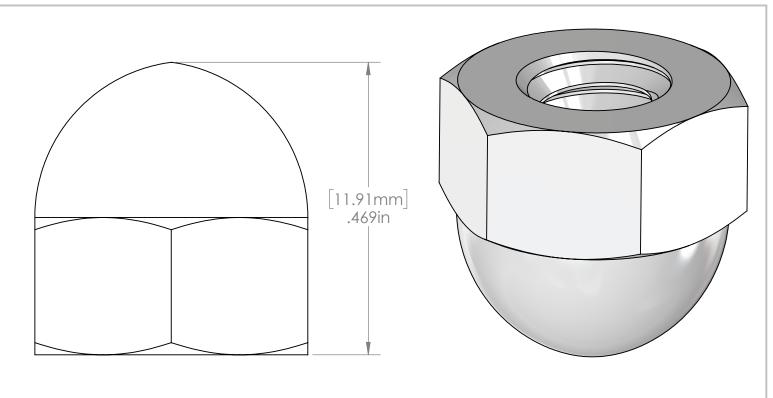

DEBUR AND BREAK SHARP EDGES

DRAWN DATE: 5/23/16

| 1/4"-20 Acorn Nut<br>Nickel Plated                                                                                                                         |           | This Document Contains Proprietory Data that is property of Pendant Systems which reserves all rights to it. Unauthorized use without authorization is prohibited. | Pendant Systems  1670 Winchester Rd. Bensalem, PA 19020 P-215-638-8552 F-215-638-8554 www.PendantSystems.com |
|------------------------------------------------------------------------------------------------------------------------------------------------------------|-----------|--------------------------------------------------------------------------------------------------------------------------------------------------------------------|--------------------------------------------------------------------------------------------------------------|
| UNLESS OTHERWISE SPECIFIED DIMENSIONS ARE IN BOTH INCHES 8 MILLIMETERS UNLESS OTHERWISE NOTED TOLERANCES:  LINEAR: XX= .02" XXX= -0.10" ANGULAR: -1 Degree | FINISH:   | TITLE:                                                                                                                                                             | 170                                                                                                          |
| DO NOT SCALE DRAWING                                                                                                                                       | MATERIAL: | Part #                                                                                                                                                             |                                                                                                              |