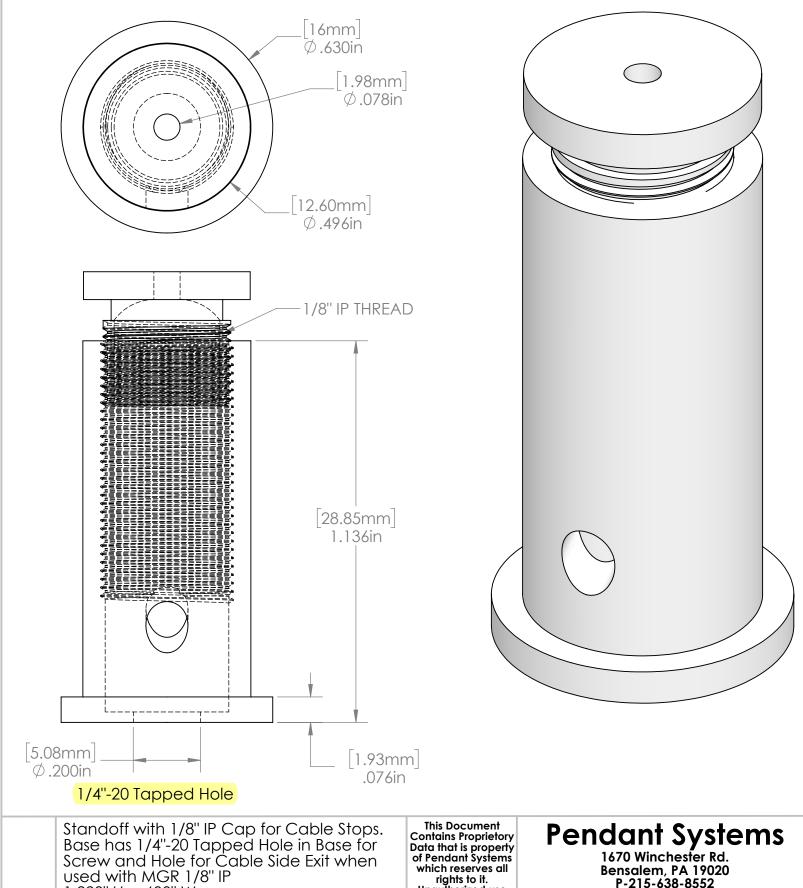

1.223" H x .630" W

rights to it. Unauthorized use without authorization is prohibited.

P-215-638-8552 F-215-638-8554 www.PendantSystems.com

| UNLESS OTHERWISE SPECIFIED DIMENSIONS ARE IN BOTH INCHES & MILLIMETERS UNLESS OTHERWISE NOTED TOLERANCES:  LINEAR: XX= .02" XXX=010" ANGULAR: _1 Degree | Nickel          | TITLE: CC1-8 SO Rev-1          |              |          |
|---------------------------------------------------------------------------------------------------------------------------------------------------------|-----------------|--------------------------------|--------------|----------|
| DO NOT SCALE DRAWING                                                                                                                                    | MATERIAL: Brace | Part # CC1-8 SO Rev-1 REVISION |              |          |
| DEBUR AND BREAK SHARP EDGES                                                                                                                             | Brass           |                                |              | REVISION |
| DRAWN DATE: 3/12/21                                                                                                                                     | Drawn By: MCL   | SCALE: NTS                     | SHEET 1 OF 1 | 1        |