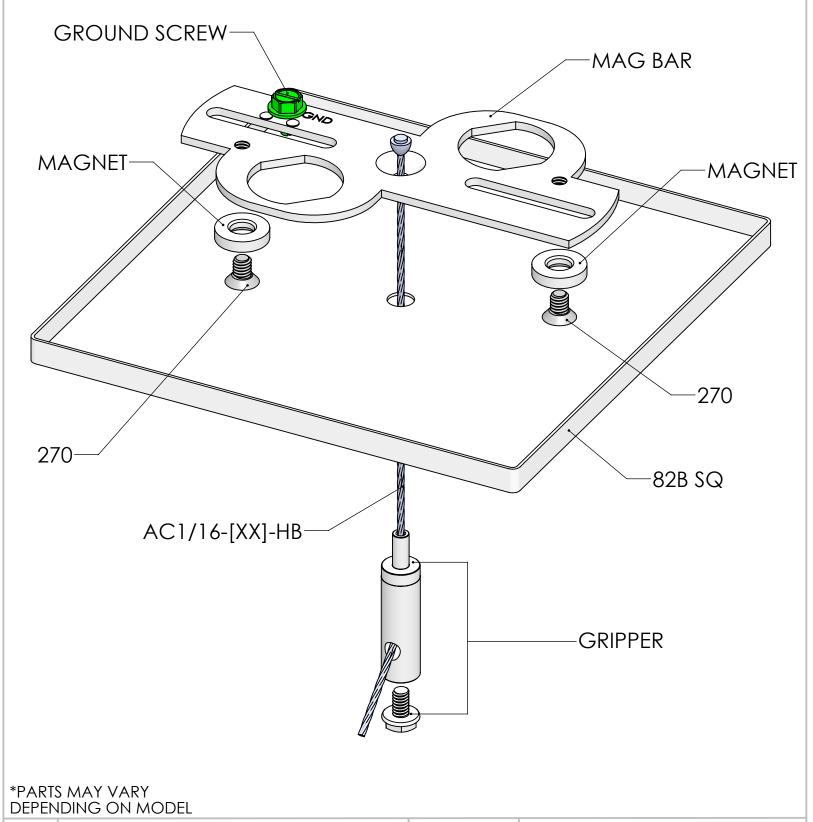

|                                                                                                                                                          | This Document Contains Proprietory Data that is property of Pendant Systems which reserves all rights to it. Unauthorized use without authorization is prohibited. | Pendant Systems  1670 Winchester Rd. Bensalem, PA 19020 P-215-638-8552 F-215-638-8554 www.PendantSystems.com |
|----------------------------------------------------------------------------------------------------------------------------------------------------------|--------------------------------------------------------------------------------------------------------------------------------------------------------------------|--------------------------------------------