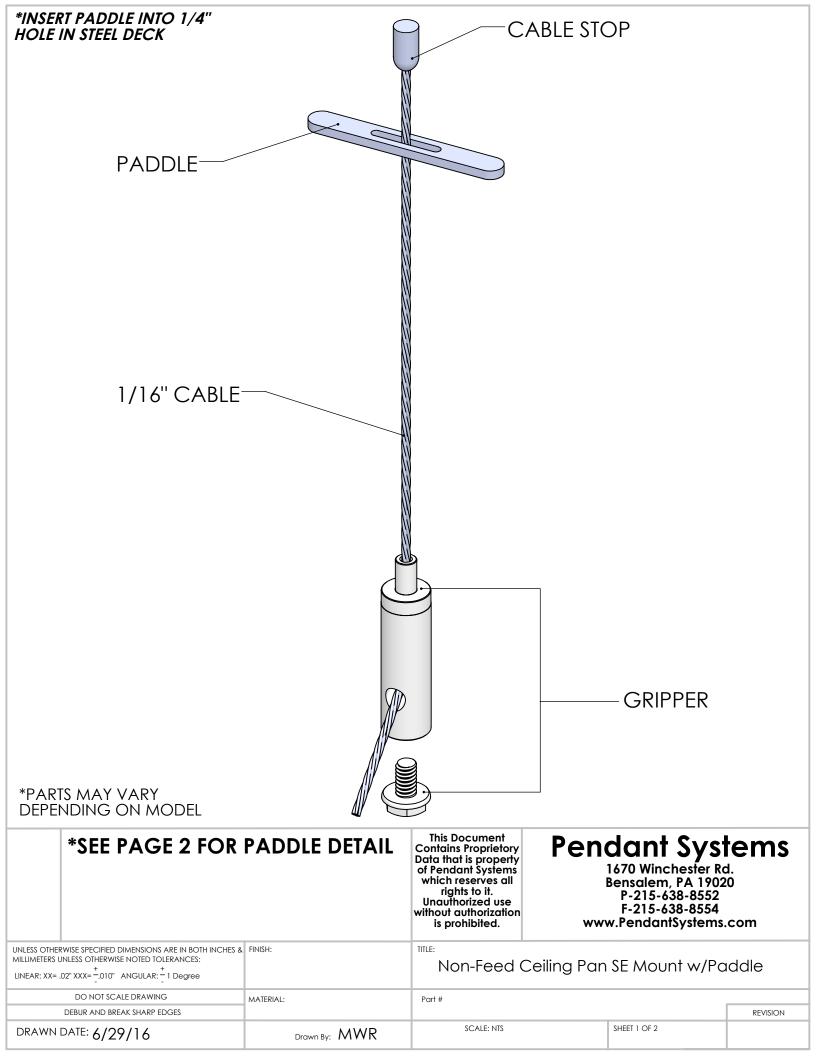

|                                                                                                                                                             |               | This Document<br>Contains Proprietory<br>Data that is property<br>of Pendant Systems<br>which reserves all<br>rights to it.<br>Unauthorized use<br>without authorization<br>is prohibited. | Pendant Systems<br>1670 Winchester Rd.<br>Bensalem, PA 19020<br>P-215-638-8552<br>F-215-638-8554<br>www.PendantSystems.com |              |          |
|-------------------------------------------------------------------------------------------------------------------------------------------------------------|---------------|--------------------------------------------------------------------------------------------------------------------------------------------------------------------------------------------|----------------------------------------------------------------------------------------------------------------------------|--------------|----------|
| UNLESS OTHERWISE SPECIFIED DIMENSIONS ARE IN INCHES &<br>MILLIMETERS UNLESS OTHERWISE NOTED TOLERANCES:<br>LINEAR: XX= .02" XXX= +0.010" ANGULAR: +1 Degree | FINISH:       | TITLE:<br>Steel Deck (Paddle Detail)                                                                                                                                                       |                                                                                                                            |              |          |
| DEBUR AND BREAK SHARP EDGES DRAWN DATE: 6/29/16                                                                                                             | Drawn By: MWR | Part #<br>SCALE:1:1                                                                                                                                                                        |                                                                                                                            | SHEET 2 OF 2 | REVISION |