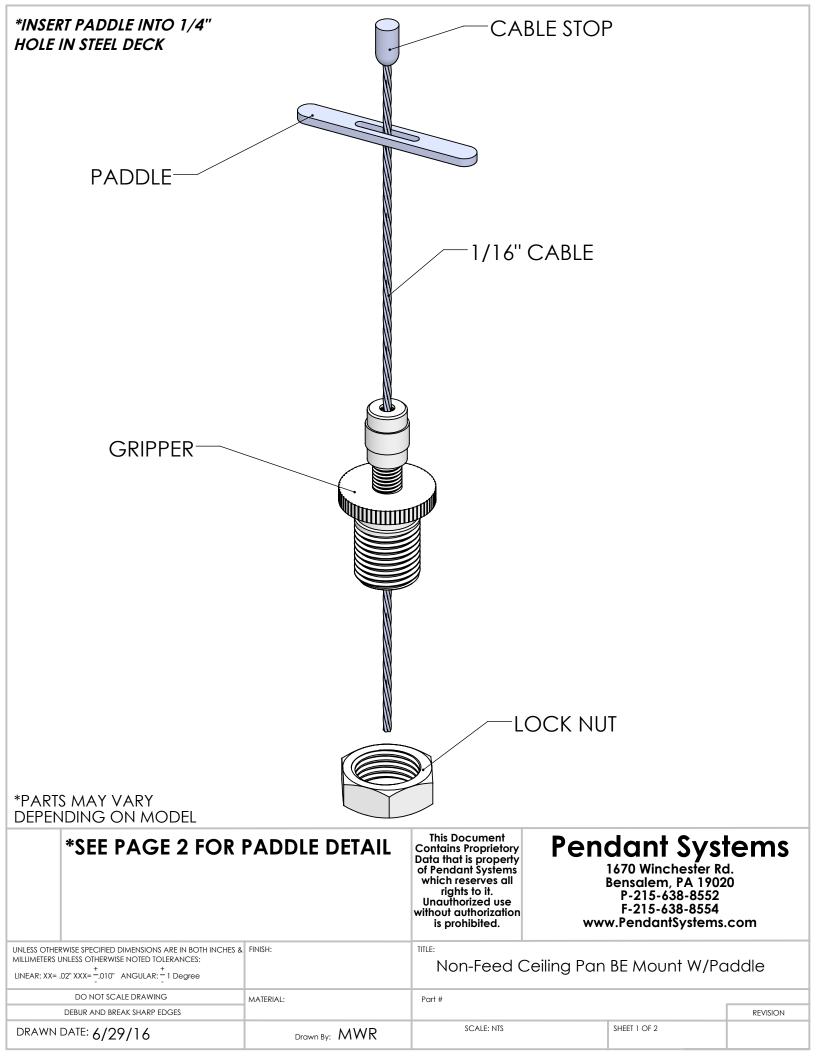

|                                                                                                                                                           |           | This Document<br>Contains Proprietory<br>Data that is property<br>of Pendant Systems<br>which reserves all<br>rights to it.<br>Unauthorized use<br>without authorization<br>is prohibited. | Pendant Sys<br>1670 Winchester R<br>Bensalem, PA 190<br>P-215-638-8552<br>F-215-638-8554<br>www.PendantSystem | 20 |
|-----------------------------------------------------------------------------------------------------------------------------------------------------------|-----------|--------------------------------------------------------------------------------------------------------------------------------------------------------------------------------------------|---------------------------------------------------------------------------------------------------------------|----|
| UNLESS OTHERWISE SPECIFIED DIMENSIONS ARE IN INCHES &<br>MILLIMETERS UNLESS OTHERWISE NOTED TOLERANCES:<br>LINEAR: XX= .02" XXX= +010" ANGULAR: +1 Degree | FINISH:   | TITLE:<br>Stee                                                                                                                                                                             | l Deck (Paddle Detail)                                                                                        |    |
| DO NOT SCALE DRAWING                                                                                                                                      | MATERIAL: | Part #                                                                                                                                                                                     |                                                                                                               |    |