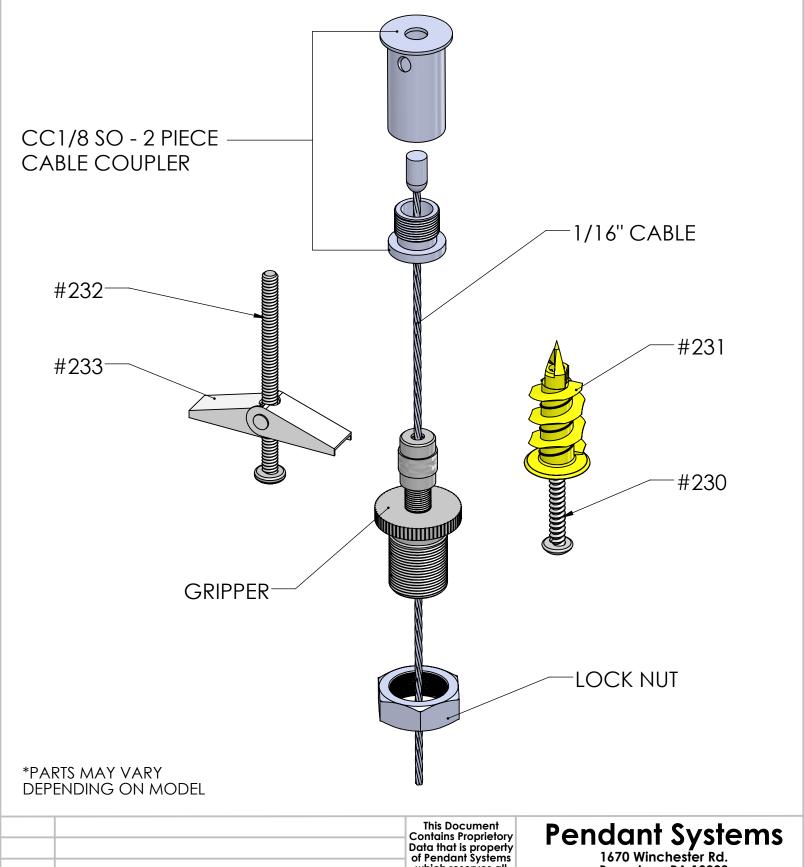

DRAWN DATE: 3/28/16

Drawn By: MWR

Non-Feed CC 1-8 SO Mount BE

Non-Feed CC 1-8 SO Mount BE

SCALE: NTS

Non-Feed CC 1-8 SO Mount BE

Non-Feed CC 1-8 SO Mount BE

SCALE: NTS