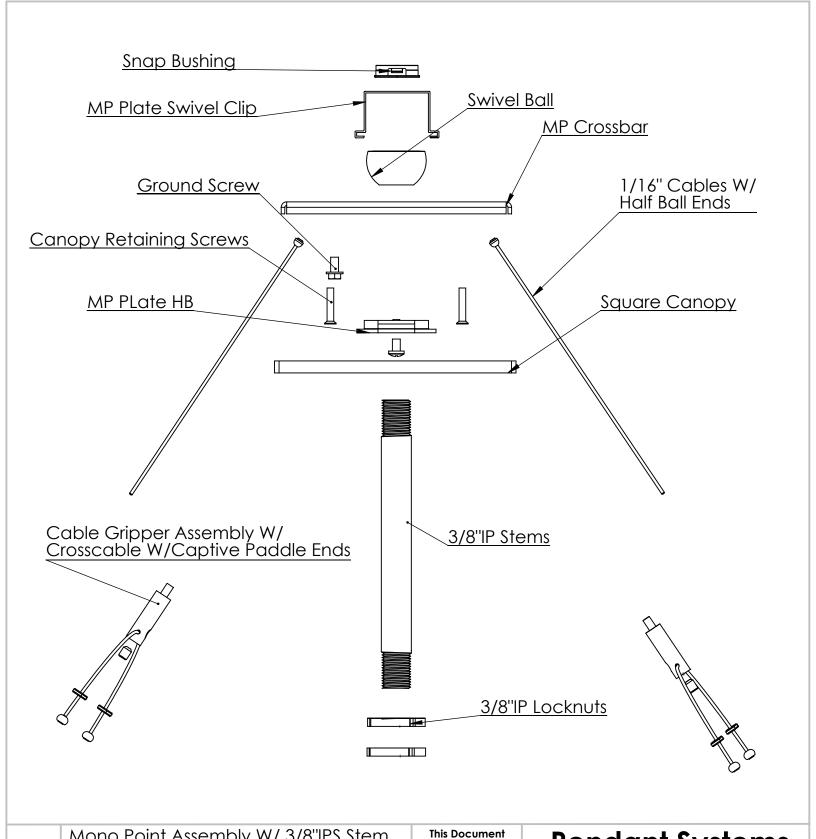

|                                                                                                                                                               | and Swivel Ball Exploded View |                                                  |  | 1670 Winchester Rd. Bensalem, PA 19020 P-215-638-8552 F-215-638-8554 www.PendantSystems.com |          |  |
|---------------------------------------------------------------------------------------------------------------------------------------------------------------|-------------------------------|--------------------------------------------------|--|---------------------------------------------------------------------------------------------|----------|--|
| UNLESS OTHERWISE SPECIFIED DIMENSIONS ARE IN BOTH INCHES & FINISH: MILLIMETERS UNLESS OTHERWISE NOTED TOLERANCES:  LINEAR: XX= .02" XXX=010" ANGULAR:1 Degree |                               | Mono Point High Bay Assembly Swivel<br>Stem Feed |  |                                                                                             |          |  |
| DO NOT SCALE DRAWING                                                                                                                                          | MATERIAL:                     | Part #                                           |  |                                                                                             |          |  |
| DEBUR AND BREAK SHARP EDGES                                                                                                                                   |                               |                                                  |  |                                                                                             | REVISION |  |
| DRAWN DATE:                                                                                                                                                   | Drawn By:                     | SCALE:1:10                                       |  | SHEET 2 OF 2                                                                                |          |  |