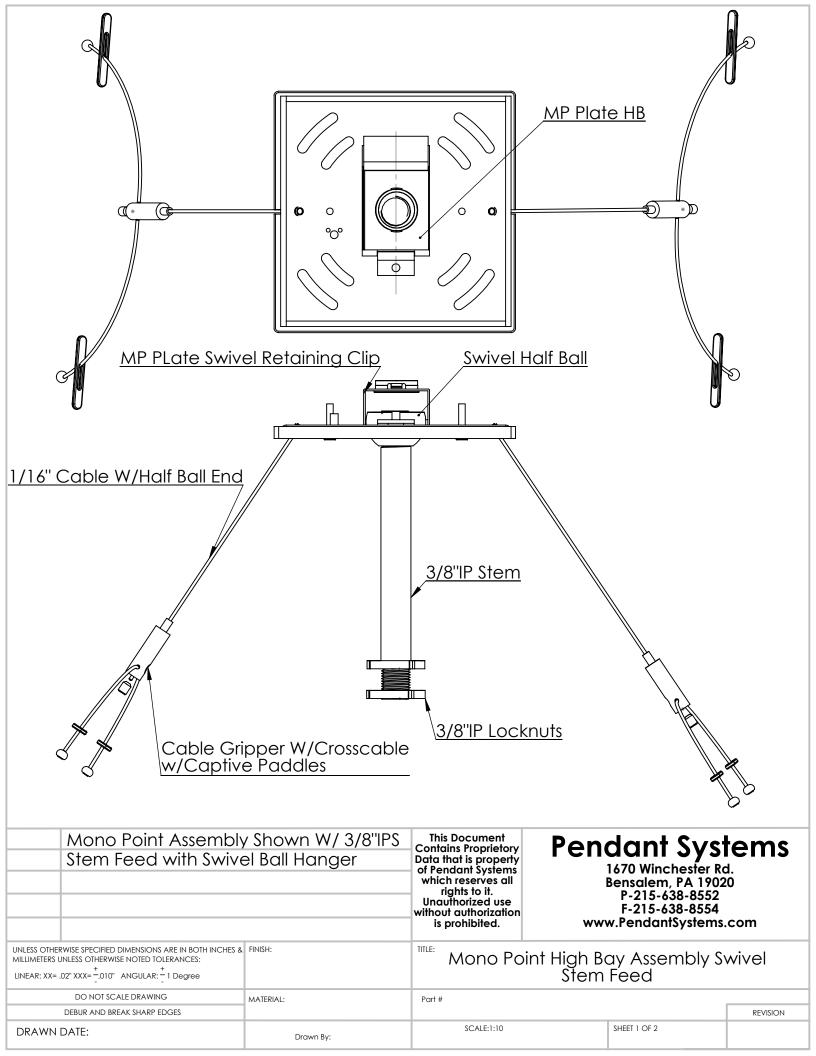

|                                                                                                                                                               | and Swivel Ball Exploded View |                                                  |  | 1670 Winchester Rd. Bensalem, PA 19020 P-215-638-8552 F-215-638-8554 www.PendantSystems.com |          |  |
|---------------------------------------------------------------------------------------------------------------------------------------------------------------|-------------------------------|--------------------------------------------------|--|---------------------------------------------------------------------------------------------|----------|--|
| UNLESS OTHERWISE SPECIFIED DIMENSIONS ARE IN BOTH INCHES & FINISH: MILLIMETERS UNLESS OTHERWISE NOTED TOLERANCES:  LINEAR: XX= .02" XXX=010" ANGULAR:1 Degree |                               | Mono Point High Bay Assembly Swivel<br>Stem Feed |  |                                                                                             |          |  |
| DO NOT SCALE DRAWING                                                                                                                                          | MATERIAL:                     | Part #                                           |  |                                                                                             |          |  |
| DEBUR AND BREAK SHARP EDGES                                                                                                                                   |                               |                                                  |  |                                                                                             | REVISION |  |
| DRAWN DATE:                                                                                                                                                   | Drawn By:                     | SCALE:1:10                                       |  | SHEET 2 OF 2                                                                                |          |  |