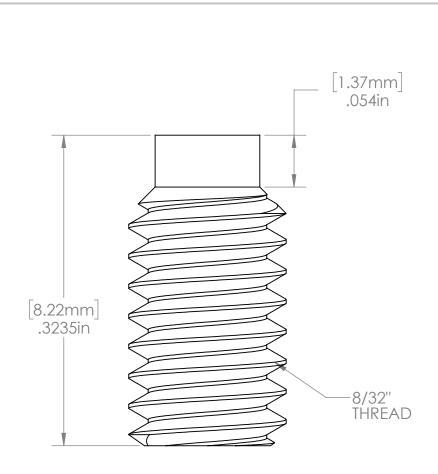

| 8/32" x .3235" L<br>Half Dog Point Set Scre                                                                                                             | 8/32" x .3235" L<br>Half Dog Point Set Screw |                  | Pendant Systems  1670 Winchester Rd. Bensalem, PA 19020 P-215-638-8552 F-215-638-8554 www.PendantSystems.com |              |  |
|---------------------------------------------------------------------------------------------------------------------------------------------------------|----------------------------------------------|------------------|--------------------------------------------------------------------------------------------------------------|--------------|--|
| UNLESS OTHERWISE SPECIFIED DIMENSIONS ARE IN BOTH INCHES 8 MILLIMETERS UNLESS OTHERWISE NOTED TOLERANCES: LINEAR: XX= .02" XXX= .010" ANGULAR: 1 Degree | FINISH:                                      | TITLE: 273       |                                                                                                              |              |  |
| DO NOT SCALE DRAWING                                                                                                                                    | MATERIAL:                                    | Part #  REVISION |                                                                                                              |              |  |
| DEBUR AND BREAK SHARP EDGES                                                                                                                             |                                              |                  |                                                                                                              |              |  |
| DRAWN DATE: 12/5/16                                                                                                                                     | Drawn By: MWR                                | SCALE: NTS       |                                                                                                              | SHEET 1 OF 1 |  |