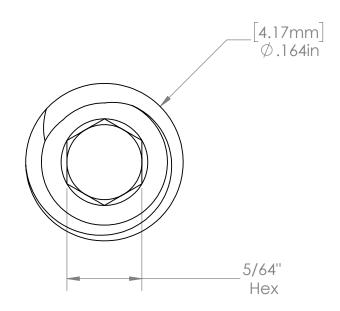

| 8/32" x .3235" L<br>Half Dog Point Set Scre                                                                                                             | 8/32" x .3235" L<br>Half Dog Point Set Screw |                  | Pendant Systems  1670 Winchester Rd. Bensalem, PA 19020 P-215-638-8552 F-215-638-8554 www.PendantSystems.com |              |  |
|---------------------------------------------------------------------------------------------------------------------------------------------------------|----------------------------------------------|------------------|--------------------------------------------------------------------------------------------------------------|--------------|--|
| UNLESS OTHERWISE SPECIFIED DIMENSIONS ARE IN BOTH INCHES 8 MILLIMETERS UNLESS OTHERWISE NOTED TOLERANCES: LINEAR: XX= .02" XXX= .010" ANGULAR: 1 Degree | FINISH:                                      | TITLE: 273       |                                                                                                              |              |  |
| DO NOT SCALE DRAWING                                                                                                                                    | MATERIAL:                                    | Part #  REVISION |                                                                                                              |              |  |
| DEBUR AND BREAK SHARP EDGES                                                                                                                             |                                              |                  |                                                                                                              |              |  |
| DRAWN DATE: 12/5/16                                                                                                                                     | Drawn By: MWR                                | SCALE: NTS       |                                                                                                              | SHEET 1 OF 1 |  |