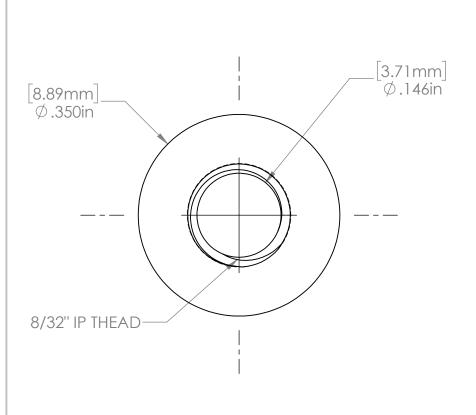

8/32" IP Cap Nut .350" W x .418" H Available White or Nickel Plated

This Document
Contains Proprietory
Data that is property
of Pendant Systems
which reserves all
rights to it.
Unauthorized use
without authorization
is prohibited.