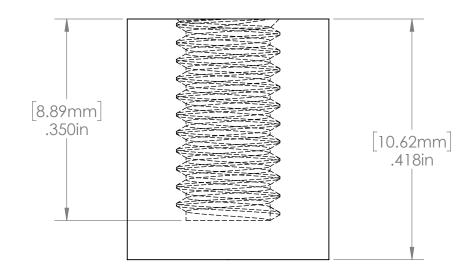

8/32" IP Cap Nut .350" W x .418" H Available White or Nickel Plated

This Document
Contains Proprietory
Data that is property
of Pendant Systems
which reserves all
rights to it.
Unauthorized use
without authorization
is prohibited.