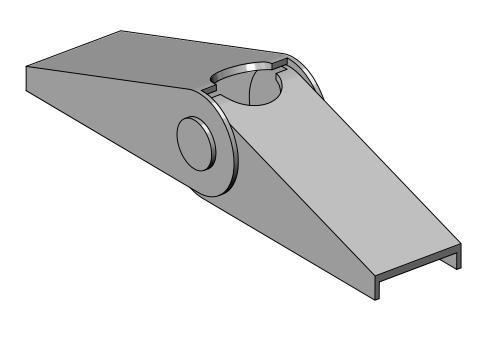

| 6/32" Toggle Wings |
|--------------------|
| Steel Zinc         |
| Used with #232     |

This Document
Contains Proprietory
Data that is property
of Pendant Systems
which reserves all
rights to it.
Unauthorized use
without authorization
is prohibited.