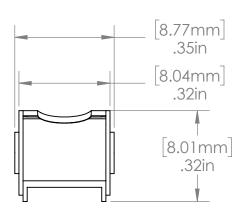

| 6/32" Toggle Wings |
|--------------------|
| Steel Zinc         |
| Used with #232     |

This Document
Contains Proprietory
Data that is property
of Pendant Systems
which reserves all
rights to it.
Unauthorized use
without authorization
is prohibited.