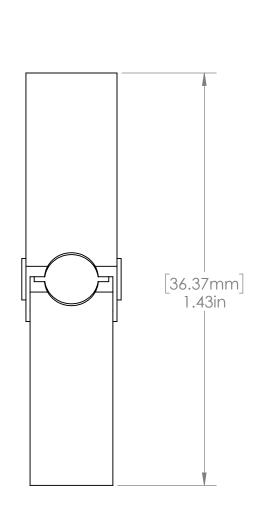

| 6/32" Toggle Wings |
|--------------------|
| Steel Zinc         |
| Used with #232     |

This Document
Contains Proprietory
Data that is property
of Pendant Systems
which reserves all
rights to it.
Unauthorized use
without authorization
is prohibited.